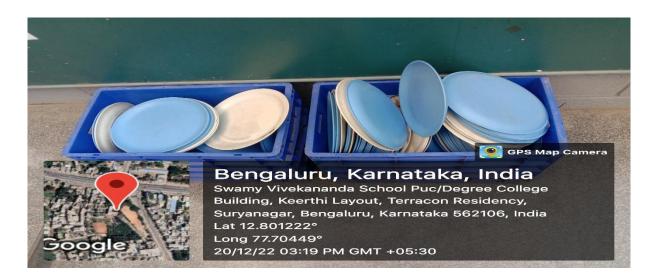

We are planning to introduce an appropriate mechanism through the creation of an alumina association and try to record and audit the contributions made by alumina students to the college.

We are in contact with the alumina, providing them with information in the event of any job openings. The outgoing batches have contributed Electric Bell, Wall clock, Eating plates and Vivekananda Statue.

| Academic Year | Contributions                | Batch      |
|---------------|------------------------------|------------|
| 2021-2022     | Electric Bell and Wall Clock | 2019 -2022 |
| 2020-2021     | Wall Clock                   | 2018 -2021 |
| 2019-2020     | Eating Plates                | 2017 -2020 |
| 2017-2018     | Vivekananda Statue           | 2016 -2019 |